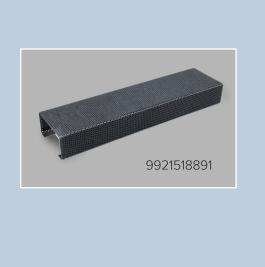

## Specifications

| Item No.   | Dimensions          | Finish | Pack |
|------------|---------------------|--------|------|
| 9921518891 | 6" W x 23" L x 3" H | Black  | 1    |
| 9921519920 | 6" W x 23" L x 6" H | Black  | 1    |
| 9921512866 | 6" W x 24" L x 6" H | Black  | 1    |
| 9921512867 | 6" W x 24" L x 9" H | Black  | 1    |