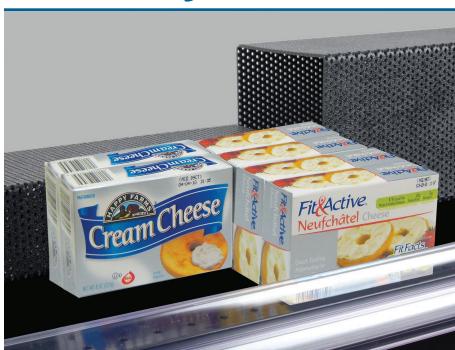

## Keep product within easy customer reach

Use Inventory Blockers to add appeal and enhance shopping in case wells or on shelves. Blockers add dimension and keep product within easy reach in case wells and on shelves.

Various sizes help to reduce inventory on shelves while maintaining a full look.